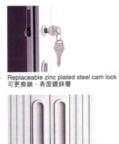

## FEATURES 特點

Replaceable ABS resin strip with line pattern 可更换直線圖案際條

25mm increments slot 間距25mm連排孔

Streamline ABS resin handle 流線型塑料拉手

Steel strip with locking slot enhance security 鐵鎖條 · 令門鎖安全堅固

ABS resin door of flame retardant feature 不助燃塑料捲門