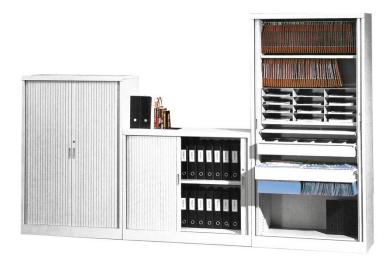

## Zeta Series ~ Double Tambour Door Cabinet

ZA-0904 W900 x D470 x H435 ZA-1004 W1000 x D470 x H435 ZA-1204 W1200 x D470 x H435

ZA-0907

ZA-1007 W1000 x D470 x H720 ZA-1207 W1200 x D470 x H720

ZA-0909 W900 x D470 x H920 ZA-1009 W1000 x D470 x H920 ZA-1209 W1200 x D470 x H920

ZA-0913 W900 x D470 x H1320 ZA-1013 W1000 x D470 x H1320 ZA-1213 W1200 x D470 x H1320

ZA-0915 W900 x D470 x H1520 ZA-1015 W1000 x D470 x H1520 ZA-1215 W1200 x D470 x H1520

ZA-0919 W900 x D470 x H1920 ZA-1019 W1000 x D470 x H1920 ZA-1219 W1200 x D470 x H1920

ZA-0910 W900 x D470 x H1020 ZA-1010 W1000 x D470 x H1020 W1200 x D470 x H1020 ZA-1210

W900 x D470 x H2100 ZA-0921 W1000 x D470 x H2100 ZA-1021 ZA-1221 W1200 x D470 x H2100

Shelf Divider 分隔板 ZAA-00DV W50 x D401 x H230