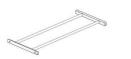

Double Rod 雙掛通 ZAA-09HR W740 x D358 x H38 ZAA-10HR W840 x D358 x H38 ZAA-12HR W1040 x D358 x H38

Pull-out Drawer 拉出式抽斗 ZAA-09PD W731 x D409 x H140 ZAA-10PD W831 x D409 x H140 ZAA-12PD W1031 x D409 x H140