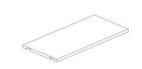

Pull-out File Frame 拉出式文件架 ZAA-09PF W731 x D409 x H140 ZAA-10PF W831 x D409 x H140 ZAA-12PF W1031 x D409 x H140

Adjustable Shelf 層板 ZAA-09MS W736 x D394 x H25 ZAA-10MS W836 x D394 x H25 ZAA-12MS W1036 x D394 x H25