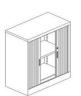

## Zeta Series ~ Double Tambour Door Cabinet

ZA-0904 W900 x D470 x H435 ZA-1004 W1000 x D470 x H435 ZA-1204 W1200 x D470 x H435

ZA-0907

ZA-1007 W1000 x D470 x H720 ZA-1207 W1200 x D470 x H720

ZA-0909 W900 x D470 x H920 ZA-1009 W1000 x D470 x H920 ZA-1209 W1200 x D470 x H920