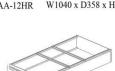

Double Rod 雙掛通 ZAA-09HR W740 x D358 x H38 ZAA-10HR W840 x D358 x H38 ZAA-12HR W1040 x D358 x H38

Pull-out Drawer 拉出式抽斗 ZAA-09PD W731 x D409 x H140 ZAA-10PD W831 x D409 x H140 ZAA-12PD W1031 x D409 x H140