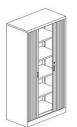

ZA-0913 W900 x D470 x H1320 ZA-1013 W1000 x D470 x H1320 ZA-1213 W1200 x D470 x H1320

ZA-0915 W900 x D470 x H1520 ZA-1015 W1000 x D470 x H1520 ZA-1215 W1200 x D470 x H1520

ZA-0919 W900 x D470 x H1920 ZA-1019 W1000 x D470 x H1920 ZA-1219 W1200 x D470 x H1920

ZA-0910 W900 x D470 x H1020 ZA-1010 W1000 x D470 x H1020 W1200 x D470 x H1020 ZA-1210

W900 x D470 x H2100 ZA-0921 W1000 x D470 x H2100 ZA-1021 ZA-1221 W1200 x D470 x H2100

Shelf Divider 分隔板 ZAA-00DV W50 x D401 x H230