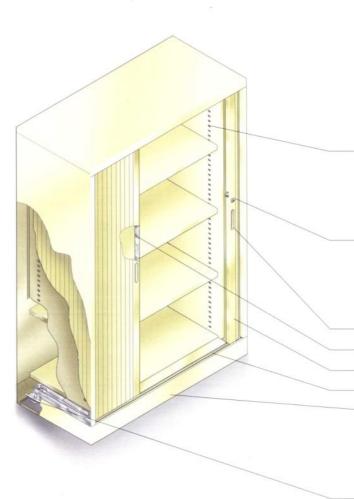

## FEATURES 特點

Replaceable ABS resin strip with line pattern 可更换直線圖案際條

25mm increments slot 間距25mm連排孔

Streamline ABS resin handle 流線型塑料拉手

Steel strip with locking slot enhance security 鐵鎖條 · 令門鎖安全堅固

ABS resin door of flame retardant feature 不助燃塑料捲門

Hidden ABS resin rail 隱藏式塑料路軌

Epoxy powder coating finish 靜電噴塗塗層

Adjustable levelling glides 水平調較裝置

- Steel made w/ Epoxy Powder Coating

- Roller Shutter Door w/ Colour Choice
  w/ Full Range of Height and Width Options
- w/ Recessed Handle for Safety Concern
- Optional Transparent Roller Shutter Doors
- Optional w/ Add-on Accessories