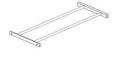

Double Rod 雙掛通 ZAA-09HR W740 x D358 x H38 ZAA-10HR W840 x D358 x H38 ZAA-12HR W1040 x D358 x H38

Pull-out Drawer 拉出式抽斗 ZAA-09PD W731 x D409 x H140 ZAA-10PD W831 x D409 x H140 ZAA-12PD W1031 x D409 x H140