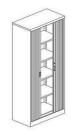

ZA-0913 W900 x D470 x H1320 ZA-1013 W1000 x D470 x H1320 ZA-1213 W1200 x D470 x H1320

ZA-0915 W900 x D470 x H1520 ZA-1015 W1000 x D470 x H1520 ZA-1215 W1200 x D470 x H1520

ZA-0919 W900 x D470 x H1920 ZA-1019 W1000 x D470 x H1920 ZA-1219 W1200 x D470 x H1920

ZA-0910 W900 x D470 x H1020 ZA-1010 W1000 x D470 x H1020 W1200 x D470 x H1020 ZA-1210

W900 x D470 x H2100 ZA-0921 W1000 x D470 x H2100 ZA-1021 ZA-1221 W1200 x D470 x H2100

Shelf Divider 分隔板 ZAA-00DV W50 x D401 x H230