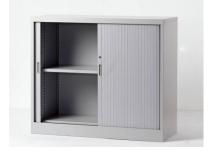

## Zeta Series ~ Double Tambour Door Cabinet

ZA-0904 W900 x D470 x H435 ZA-1004 W1000 x D470 x H435 ZA-1204 W1200 x D470 x H435

ZA-0907

ZA-1007 W1000 x D470 x H720 ZA-1207 W1200 x D470 x H720

ZA-0909 W900 x D470 x H920 ZA-1009 W1000 x D470 x H920 ZA-1209 W1200 x D470 x H920

ZA-0913 W900 x D470 x H1320 ZA-1013 W1000 x D470 x H1320 ZA-1213 W1200 x D470 x H1320

ZA-0915 W900 x D470 x H1520 ZA-1015 W1000 x D470 x H1520 ZA-1215 W1200 x D470 x H1520

ZA-0919 W900 x D470 x H1920 ZA-1019 W1000 x D470 x H1920 ZA-1219 W1200 x D470 x H1920

ZA-0910 W900 x D470 x H1020 ZA-1010 W1000 x D470 x H1020 W1200 x D470 x H1020 ZA-1210

W900 x D470 x H2100 ZA-0921 W1000 x D470 x H2100 ZA-1021 ZA-1221 W1200 x D470 x H2100

Shelf Divider 分隔板 ZAA-00DV W50 x D401 x H230