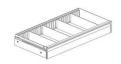

Double Rod 雙掛通 ZAA-09HR W740 x D358 x H38 ZAA-10HR W840 x D358 x H38 ZAA-12HR W1040 x D358 x H38

Pull-out Drawer 拉出式抽斗 ZAA-09PD W731 x D409 x H140 ZAA-10PD W831 x D409 x H140 ZAA-12PD W1031 x D409 x H140