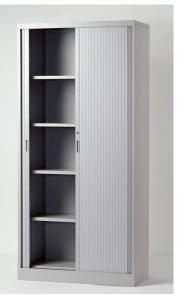

## **Zeta Series**

**Double Tambour Door Cabinet** 

Offmax Limited 奥美斯傢具有限公司 Offmax Supplies Co., Ltd 奥美斯洋行

Hong Kong Head Office / Showroom\* 香港總辦事處 / 展廳 10/F., North Point Industrial Building, 499 King's Road, North Point, Hong Kong 香港北角英島道499號, 北角工業大厦10樓 Tol 電話: (852) 2838 3830 Fax 傅真: (852) 2553 0088 Email 電硻: enquiry@offmax.com.hk

## FEATURES 特點

Replaceable ABS resin strip with line pattern 可更换直線圖案際條

25mm increments slot 間距25mm連排孔

Streamline ABS resin handle 流線型塑料拉手

Steel strip with locking slot enhance security 鐵鎖條 · 令門鎖安全堅固

ABS resin door of flame retardant feature 不助燃塑料捲門

Hidden ABS resin rail 隱藏式塑料路軌

Epoxy powder coating finish 靜電噴塗塗層

Adjustable levelling glides 水平調較裝置

- Steel made w/ Epoxy Powder Coating

- Roller Shutter Door w/ Colour Choice
  w/ Full Range of Height and Width Options
- w/ Recessed Handle for Safety Concern
- Optional Transparent Roller Shutter Doors
- Optional w/ Add-on Accessories